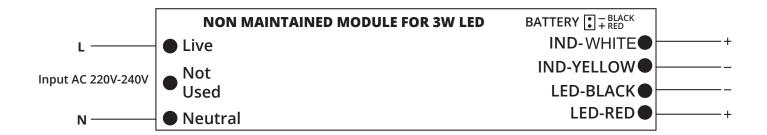

#### **Installation Instructions**

- 1. Ensure the AC/mains power is not connected and cannot be reconnected during installation.
- 2. Clear a position for the LED downlight to be placed in ceiling.
- 3. Remove the downlight from the packaging box.
- 4. Follow diagram in Figure 1 and cable legend below:
- Brown: permanent LIVE
- Blue: neutral
- 5. Mark the installation date on the battery pack label.
- 6. Ensure battery is connected.
- 7. Place the LED downlight into the ceiling space following steps in Figure 2.
- 8. When ready switch on the mains power supply.
- 9. A green LED indicator light will be present to show that the batteries are charging. Full charge can take up to 24 hours. On first installation, ensure fittings have received a full 24 hours charge before testing.
- 10. If green LED indicator light is not present check connections and check faults.

Figure 1