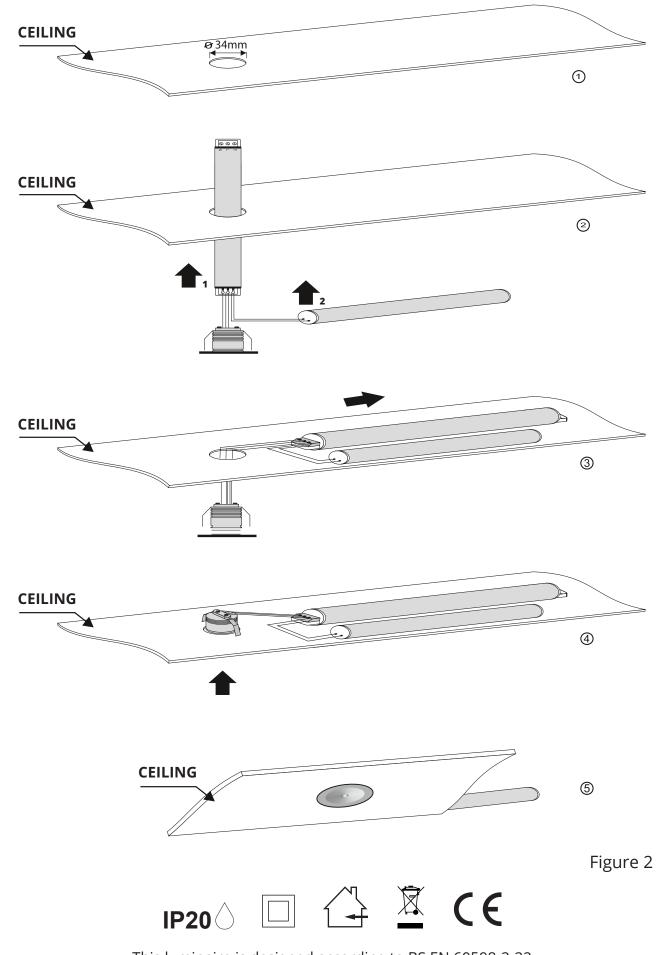

#### **Installation Instructions**

- 1. Ensure the AC/mains power is not connected and cannot be reconnected during installation.
- 2. Clear a position for the LED downlight to be placed in ceiling.
- 3. Remove the downlight from the packaging box.
- 4. Follow diagram in Figure 1 and cable legend below:
- Brown: permanent LIVE
- Blue: neutral
- 5. Mark the installation date on the battery pack label.
- 6. Ensure battery is connected.
- 7. Place the LED downlight into the ceiling space following steps in Figure 2.
- 8. When ready switch on the mains power supply.
- 9. A green LED indicator light will be present to show that the batteries are charging. Full charge can take up to 24 hours. On first installation, ensure fittings have received a full 24 hours charge before testing.
- 10. If green LED indicator light is not present check connections and check faults.

### **Installation Diagram**

This luminaire is designed according to BS EN 60598-2-22

Warranty/technical and contact information are all available at www.integral-led.com

Test Schedule to record monthly functional test and yearly 3 hour duration test.